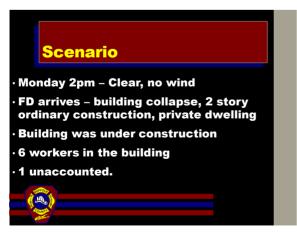

ntaneous Rescues – Surface • Light, In Place Rescues – Minimal Removal • Heavy, Careful Removal – Selected • Body Removal – General • Demolition.

6





8



9





11



12





14



15





17



18





20

## Collapse Operations Initial First Aid · Follow Local Protocols · Spinal Immobilization · Administer Oxygen · Proper Packaging Techniques · Crush Injury Syndrome · Transportation.

21





23



24





26



27





29



30





32



33





35



36





38



39





41



42





44

Structural Shoring Concepts
Principals

Shoring Is Performed In Order
To Reduce The Risk Of Potential
Secondary Collapse To Give
Victims And Rescuers Some
Degree Of Safety During Rescue
Operations.

45





47



48





50



51





53



54





56



57





59



60





62



63





65



66





68



69





71



72





74