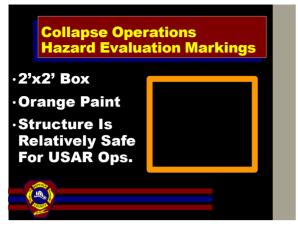

Understand The Need For Team Operations And Proper Composition Of A Team Identify The Various Types of Voids Commonly Found In Structural Collapse Incidents Understand the Use and Need of Hazard Evaluation Marking Systems And Signaling. Demonstrate A Knowledge Of Basic Shoring Concepts

3





5

## Collapse Operations 5 Phases of Rescue • Spontaneous Rescues – Surface • Light, In Place Rescues – Minimal Removal • Heavy, Careful Removal – Selected • Body Removal – General • Demolition.

6





8



9





11



12





14



15





17



18





20

## Collapse Operations Initial First Aid · Follow Local Protocols · Spinal Immobilization · Administer Oxygen · Proper Packaging Techniques · Crush Injury Syndrome · Transportation.

21





23



24





26



27





29



30





32



33





35



36





38



39





41



42





44

Structural Shoring Concepts
Principals

Shoring Is Performed In Order
To Reduce The Risk Of Potential
Secondary Collapse To Give
Victims And Rescuers Some
Degree Of Safety During Rescue
Operations.

45





47



48





50



51





53



54





56



57





59



60





62



63





65



66





68



69





71



72





74