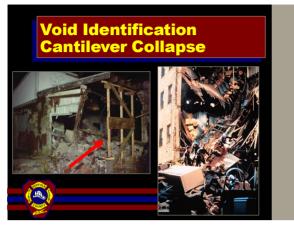

## Collapse Operations 5 Phases of Rescue • Spontaneous Rescues – Surface • Light, In Place Rescues – Minimal Removal • Heavy, Careful Removal – Selected • Body Removal – General • Demolition.

6

8

9

11

12

14