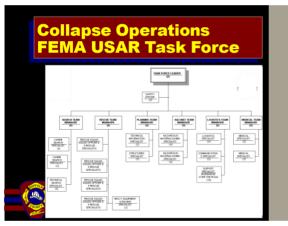

Τ



2

## Session Objectives Understand The Need For Team Operations And Proper Composition Of A Team Identify The Various Types of Voids Commonly Found In Structural Collapse Incidents Understand the Use and Need of Hazard Evaluation Marking Systems And Signaling. Demonstrate A Knowledge Of Basic Shoring Concepts

3





5

## Collapse Operations 5 Phases of Rescue • Spontaneous Rescues – Surface • Light, In Place Rescues – Minimal Removal • Heavy, Careful Removal – Selected • Body Removal – General • Demolition.

6





8



9





11



12





14



15





17



18





20

## Collapse Operations Initial First Aid · Follow Local Protocols · Spinal Immobilization · Administer Oxygen · Proper Packaging Techniques · Crush Injury Syndrome · Transportation.

21





23



24





26



27





29



30





32



33





35



36





38



39





41



42





44

Structural Shoring Concepts
Principals

Shoring Is Performed In Order
To Reduce The Risk Of Potential
Secondary Collapse To Give
Victims And Rescuers Some
Degree Of Safety During Rescue
Operations.

45





47



48





50



51





53



54





56



57





59



60





62



63





65



66





68



69





71



72





74