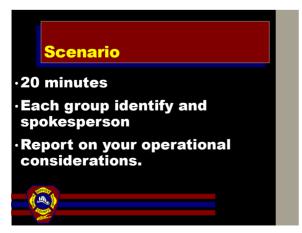

es – Surface • Light, In Place Rescues – Minimal Removal • Heavy, Careful Removal – Selected • Body Removal – General • Demolition.

6





8



9





11



12





14



15





17



18





20

## Collapse Operations Initial First Aid · Follow Local Protocols · Spinal Immobilization · Administer Oxygen · Proper Packaging Techniques · Crush Injury Syndrome · Transportation.

21





23



24





26



27





29



30





32



33





35



36





38



39





41



42





44

Structural Shoring Concepts
Principals

Shoring Is Performed In Order
To Reduce The Risk Of Potential
Secondary Collapse To Give
Victims And Rescuers Some
Degree Of Safety During Rescue
Operations.

45





47



48





50



51





53



54





56



57





59



60





62



63





65



66





68



69





71



72





74