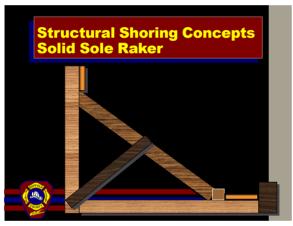

44

Structural Shoring Concepts
Principals

Shoring Is Performed In Order
To Reduce The Risk Of Potential
Secondary Collapse To Give
Victims And Rescuers Some
Degree Of Safety During Rescue
Operations.

45

47