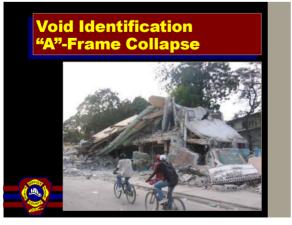

Session Objectives Understand The Need For Team Operations And Proper Composition Of A Team Identify The Various Types of Voids Commonly Found In Structural Collapse Incidents Understand the Use and Need of Hazard Evaluation Marking Systems And Signaling. Demonstrate A Knowledge Of Basic Shoring Concepts

3





5

## Collapse Operations 5 Phases of Rescue • Spontaneous Rescues – Surface • Light, In Place Rescues – Minimal Removal • Heavy, Careful Removal – Selected • Body Removal – General • Demolition.

6





8



9





11



12





14



15





17



18





20

## Collapse Operations Initial First Aid · Follow Local Protocols · Spinal Immobilization · Administer Oxygen · Proper Packaging Techniques · Crush Injury Syndrome · Transportation.

21





23



24





26



27





29



30





32



33





35



36





38



39





41



42





44

Structural Shoring Concepts
Principals

Shoring Is Performed In Order
To Reduce The Risk Of Potential
Secondary Collapse To Give
Victims And Rescuers Some
Degree Of Safety During Rescue
Operations.

45





47



48





50



51





53



54





56



57





59



60





62



63





65



66





68



69





71



72





74