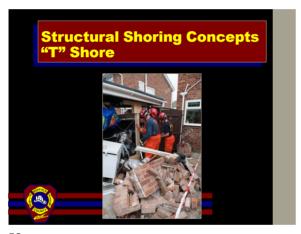

44

Structural Shoring Concepts
Principals

Shoring Is Performed In Order
To Reduce The Risk Of Potential
Secondary Collapse To Give
Victims And Rescuers Some
Degree Of Safety During Rescue
Operations.

45

47