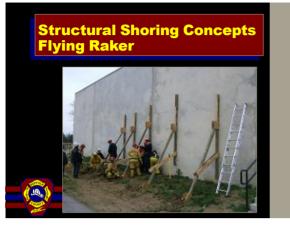

44

Structural Shoring Concepts
Principals

Shoring Is Performed In Order
To Reduce The Risk Of Potential
Secondary Collapse To Give
Victims And Rescuers Some
Degree Of Safety During Rescue
Operations.

45

47