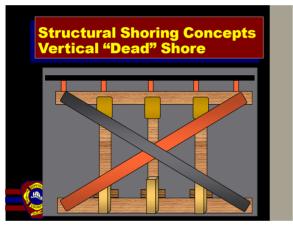

44

Structural Shoring Concepts
Principals

Shoring Is Performed In Order
To Reduce The Risk Of Potential
Secondary Collapse To Give
Victims And Rescuers Some
Degree Of Safety During Rescue
Operations.

45

47