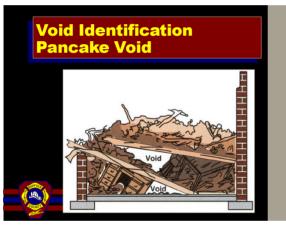

Τ



2

## Session Objectives Understand The Need For Team Operations And Proper Composition Of A Team Identify The Various Types of Voids Commonly Found In Structural Collapse Incidents Understand the Use and Need of Hazard Evaluation Marking Systems And Signaling. Demonstrate A Knowledge Of Basic Shoring Concepts

3





5

## Collapse Operations 5 Phases of Rescue • Spontaneous Rescues – Surface • Light, In Place Rescues – Minimal Removal • Heavy, Careful Removal – Selected • Body Removal – General • Demolition.

6





8



9





11



12





14



15





17



18





20

## Collapse Operations Initial First Aid · Follow Local Protocols · Spinal Immobilization · Administer Oxygen · Proper Packaging Techniques · Crush Injury Syndrome · Transportation.

21





23



24





26



27





29



30





32



33





35



36





38



39





41



42





44

Structural Shoring Concepts
Principals

Shoring Is Performed In Order
To Reduce The Risk Of Potential
Secondary Collapse To Give
Victims And Rescuers Some
Degree Of Safety During Rescue
Operations.

45





47



48





50



51





53



54





56



57





59



60





62



63





65



66





68



69





71



72





74