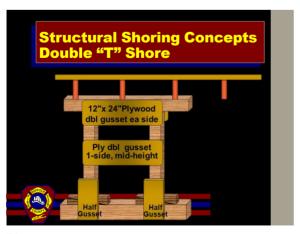

44

Structural Shoring Concepts
Principals

Shoring Is Performed In Order
To Reduce The Risk Of Potential
Secondary Collapse To Give
Victims And Rescuers Some
Degree Of Safety During Rescue
Operations.

45

47