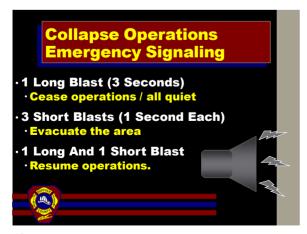

ons And Proper Composition Of A Team Identify The Various Types of Voids Commonly Found In Structural Collapse Incidents Understand the Use and Need of Hazard Evaluation Marking Systems And Signaling. Demonstrate A Knowledge Of Basic Shoring Concepts

3





5

## Collapse Operations 5 Phases of Rescue • Spontaneous Rescues – Surface • Light, In Place Rescues – Minimal Removal • Heavy, Careful Removal – Selected • Body Removal – General • Demolition.

6





8



9





11



12





14



15





17



18





20

## Collapse Operations Initial First Aid · Follow Local Protocols · Spinal Immobilization · Administer Oxygen · Proper Packaging Techniques · Crush Injury Syndrome · Transportation.

21





23



24





26



27





29



30





32



33





35



36





38



39





41



42





44

Structural Shoring Concepts
Principals

Shoring Is Performed In Order
To Reduce The Risk Of Potential
Secondary Collapse To Give
Victims And Rescuers Some
Degree Of Safety During Rescue
Operations.

45





47



48





50



51





53



54





56



57





59



60





62



63





65



66





68



69





71



72





74