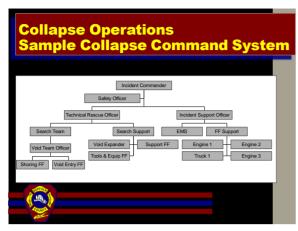

Τ



2

## Session Objectives Understand The Need For Team Operations And Proper Composition Of A Team Identify The Various Types of Voids Commonly Found In Structural Collapse Incidents Understand the Use and Need of Hazard Evaluation Marking Systems And Signaling. Demonstrate A Knowledge Of Basic Shoring Concepts

3





5

## Collapse Operations 5 Phases of Rescue • Spontaneous Rescues – Surface • Light, In Place Rescues – Minimal Removal • Heavy, Careful Removal – Selected • Body Removal – General • Demolition.

6





8



9





11



12





14



15





17



18





20

## Collapse Operations Initial First Aid · Follow Local Protocols · Spinal Immobilization · Administer Oxygen · Proper Packaging Techniques · Crush Injury Syndrome · Transportation.

21





23



24





26



27





29



30





32



33





35



36





38



39





41



42





44

Structural Shoring Concepts
Principals

Shoring Is Performed In Order
To Reduce The Risk Of Potential
Secondary Collapse To Give
Victims And Rescuers Some
Degree Of Safety During Rescue
Operations.

45





47



48





50



51





53



54





56



57





59



60





62



63





65



66





68



69





71



72





74