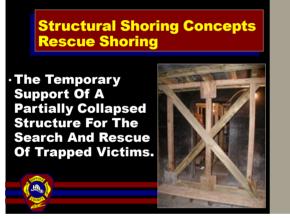

44

Structural Shoring Concepts
Principals

Shoring Is Performed In Order
To Reduce The Risk Of Potential
Secondary Collapse To Give
Victims And Rescuers Some
Degree Of Safety During Rescue
Operations.

45

47