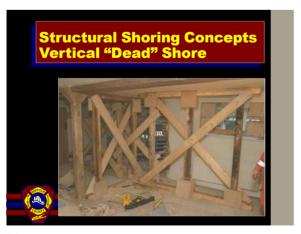

44

Structural Shoring Concepts
Principals

Shoring Is Performed In Order
To Reduce The Risk Of Potential
Secondary Collapse To Give
Victims And Rescuers Some
Degree Of Safety During Rescue
Operations.

45

47