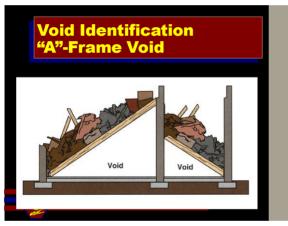

2

## Session Objectives Understand The Need For Team Operations And Proper Composition Of A Team Identify The Various Types of Voids Commonly Found In Structural Collapse Incidents Understand the Use and Need of Hazard Evaluation Marking Systems And Signaling. Demonstrate A Knowledge Of Basic Shoring Concepts

3





5

## Collapse Operations 5 Phases of Rescue • Spontaneous Rescues – Surface • Light, In Place Rescues – Minimal Removal • Heavy, Careful Removal – Selected • Body Removal – General • Demolition.

6





8



9





11



12





14



15





17



18





20

## Collapse Operations Initial First Aid · Follow Local Protocols · Spinal Immobilization · Administer Oxygen · Proper Packaging Techniques · Crush Injury Syndrome · Transportation.

21





23



24





26



27





29



30





32



33





35



36





38



39





41



42





44

Structural Shoring Concepts
Principals

Shoring Is Performed In Order
To Reduce The Risk Of Potential
Secondary Collapse To Give
Victims And Rescuers Some
Degree Of Safety During Rescue
Operations.

45





47



48





50



51





53



54





56



57





59



60





62



63





65



66





68



69





71



72





74