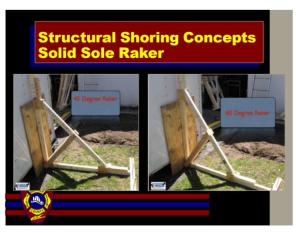

44

Structural Shoring Concepts
Principals

Shoring Is Performed In Order
To Reduce The Risk Of Potential
Secondary Collapse To Give
Victims And Rescuers Some
Degree Of Safety During Rescue
Operations.

45

47