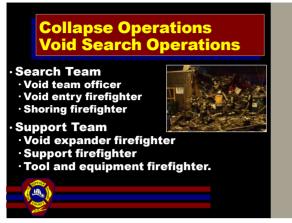

Τ



2

## Session Objectives Understand The Need For Team Operations And Proper Composition Of A Team Identify The Various Types of Voids Commonly Found In Structural Collapse Incidents Understand the Use and Need of Hazard Evaluation Marking Systems And Signaling. Demonstrate A Knowledge Of Basic Shoring Concepts

3





5

## Collapse Operations 5 Phases of Rescue • Spontaneous Rescues – Surface • Light, In Place Rescues – Minimal Removal • Heavy, Careful Removal – Selected • Body Removal – General • Demolition.

6





8



9





11



12





14



15





17



18





20

## Collapse Operations Initial First Aid · Follow Local Protocols · Spinal Immobilization · Administer Oxygen · Proper Packaging Techniques · Crush Injury Syndrome · Transportation.

21





23



24





26



27





29



30





32



33





35



36





38



39





41



42





44

Structural Shoring Concepts
Principals

Shoring Is Performed In Order
To Reduce The Risk Of Potential
Secondary Collapse To Give
Victims And Rescuers Some
Degree Of Safety During Rescue
Operations.

45





47



48





50



51





53



54





56



57





59



60





62



63





65



66





68



69





71



72





74