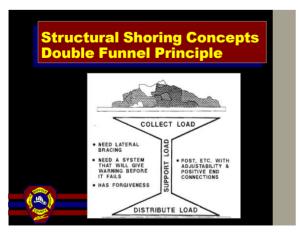

Of Basic Shoring Concepts

3





5

## Collapse Operations 5 Phases of Rescue • Spontaneous Rescues – Surface • Light, In Place Rescues – Minimal Removal • Heavy, Careful Removal – Selected • Body Removal – General • Demolition.

6





8



9





11



12





14



15





17



18





20

## Collapse Operations Initial First Aid · Follow Local Protocols · Spinal Immobilization · Administer Oxygen · Proper Packaging Techniques · Crush Injury Syndrome · Transportation.

21





23



24





26



27





29



30





32



33





35



36





38



39





41



42





44

Structural Shoring Concepts
Principals

Shoring Is Performed In Order
To Reduce The Risk Of Potential
Secondary Collapse To Give
Victims And Rescuers Some
Degree Of Safety During Rescue
Operations.

45





47



48





50



51





53



54





56



57





59



60





62



63





65



66





68



69





71



72





74