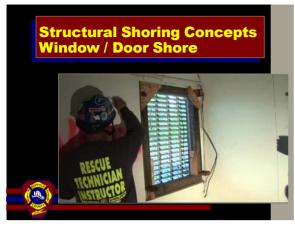

44

Structural Shoring Concepts
Principals

Shoring Is Performed In Order
To Reduce The Risk Of Potential
Secondary Collapse To Give
Victims And Rescuers Some
Degree Of Safety During Rescue
Operations.

45

47