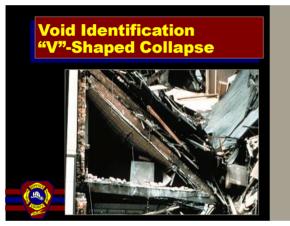

Objectives Understand The Need For Team Operations And Proper Composition Of A Team Identify The Various Types of Voids Commonly Found In Structural Collapse Incidents Understand the Use and Need of Hazard Evaluation Marking Systems And Signaling. Demonstrate A Knowledge Of Basic Shoring Concepts

3





5

## Collapse Operations 5 Phases of Rescue • Spontaneous Rescues – Surface • Light, In Place Rescues – Minimal Removal • Heavy, Careful Removal – Selected • Body Removal – General • Demolition.

6





8



9





11



12





14



15





17



18





20

## Collapse Operations Initial First Aid · Follow Local Protocols · Spinal Immobilization · Administer Oxygen · Proper Packaging Techniques · Crush Injury Syndrome · Transportation.

21





23



24





26



27





29



30





32



33





35



36





38



39





41



42





44

Structural Shoring Concepts
Principals

Shoring Is Performed In Order
To Reduce The Risk Of Potential
Secondary Collapse To Give
Victims And Rescuers Some
Degree Of Safety During Rescue
Operations.

45





47



48





50



51





53



54





56



57





59



60





62



63





65



66





68



69





71



72





74