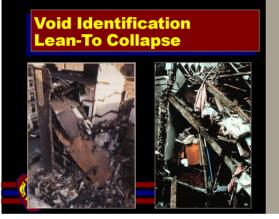

## Collapse Operations 5 Phases of Rescue • Spontaneous Rescues – Surface • Light, In Place Rescues – Minimal Removal • Heavy, Careful Removal – Selected • Body Removal – General • Demolition.

6

8

9

11

12

14