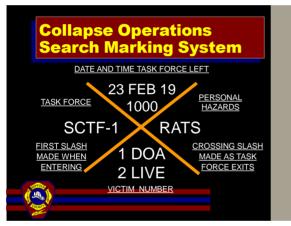

eed For Team Operations And Proper Composition Of A Team Identify The Various Types of Voids Commonly Found In Structural Collapse Incidents Understand the Use and Need of Hazard Evaluation Marking Systems And Signaling. Demonstrate A Knowledge Of Basic Shoring Concepts

3





5

## Collapse Operations 5 Phases of Rescue • Spontaneous Rescues – Surface • Light, In Place Rescues – Minimal Removal • Heavy, Careful Removal – Selected • Body Removal – General • Demolition.

6





8



9





11



12





14



15





17



18





20

## Collapse Operations Initial First Aid · Follow Local Protocols · Spinal Immobilization · Administer Oxygen · Proper Packaging Techniques · Crush Injury Syndrome · Transportation.

21





23



24





26



27





29



30





32



33





35



36





38



39





41



42





44

Structural Shoring Concepts
Principals

Shoring Is Performed In Order
To Reduce The Risk Of Potential
Secondary Collapse To Give
Victims And Rescuers Some
Degree Of Safety During Rescue
Operations.

45





47



48





50



51





53



54





56



57





59



60





62



63





65



66





68



69





71



72





74