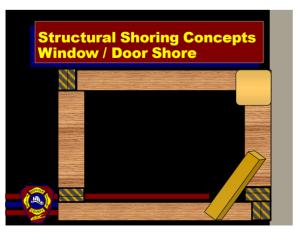

44

Structural Shoring Concepts
Principals

Shoring Is Performed In Order
To Reduce The Risk Of Potential
Secondary Collapse To Give
Victims And Rescuers Some
Degree Of Safety During Rescue
Operations.

45

47