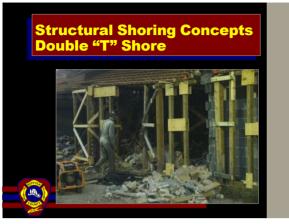

44

Structural Shoring Concepts
Principals

Shoring Is Performed In Order
To Reduce The Risk Of Potential
Secondary Collapse To Give
Victims And Rescuers Some
Degree Of Safety During Rescue
Operations.

45

47