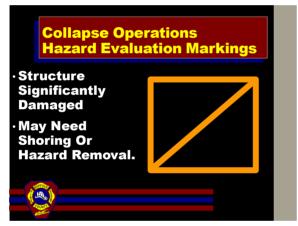

derstand The Need For Team Operations And Proper Composition Of A Team Identify The Various Types of Voids Commonly Found In Structural Collapse Incidents Understand the Use and Need of Hazard Evaluation Marking Systems And Signaling. Demonstrate A Knowledge Of Basic Shoring Concepts

3





5

## Collapse Operations 5 Phases of Rescue • Spontaneous Rescues – Surface • Light, In Place Rescues – Minimal Removal • Heavy, Careful Removal – Selected • Body Removal – General • Demolition.

6





8



9





11



12





14



15





17



18





20

## Collapse Operations Initial First Aid · Follow Local Protocols · Spinal Immobilization · Administer Oxygen · Proper Packaging Techniques · Crush Injury Syndrome · Transportation.

21





23



24





26



27





29



30





32



33





35



36





38



39





41



42





44

Structural Shoring Concepts
Principals

Shoring Is Performed In Order
To Reduce The Risk Of Potential
Secondary Collapse To Give
Victims And Rescuers Some
Degree Of Safety During Rescue
Operations.

45





47



48





50



51





53



54





56



57





59



60





62



63





65



66





68



69





71



72





74