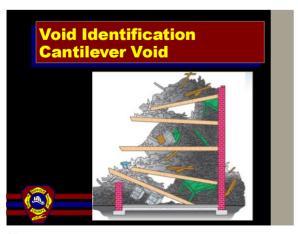

## Collapse Operations 5 Phases of Rescue • Spontaneous Rescues – Surface • Light, In Place Rescues – Minimal Removal • Heavy, Careful Removal – Selected • Body Removal – General • Demolition.

6

8

9

11

12

14