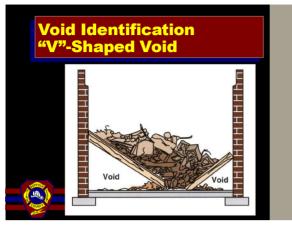

on Objectives Understand The Need For Team Operations And Proper Composition Of A Team Identify The Various Types of Voids Commonly Found In Structural Collapse Incidents Understand the Use and Need of Hazard Evaluation Marking Systems And Signaling. Demonstrate A Knowledge Of Basic Shoring Concepts

3





5

## Collapse Operations 5 Phases of Rescue • Spontaneous Rescues – Surface • Light, In Place Rescues – Minimal Removal • Heavy, Careful Removal – Selected • Body Removal – General • Demolition.

6





8



9





11



12





14



15





17



18





20

## Collapse Operations Initial First Aid · Follow Local Protocols · Spinal Immobilization · Administer Oxygen · Proper Packaging Techniques · Crush Injury Syndrome · Transportation.

21





23



24





26



27





29



30





32



33





35



36





38



39





41



42





44

Structural Shoring Concepts
Principals

Shoring Is Performed In Order
To Reduce The Risk Of Potential
Secondary Collapse To Give
Victims And Rescuers Some
Degree Of Safety During Rescue
Operations.

45





47



48





50



51





53



54





56



57





59



60





62



63





65



66





68



69





71



72





74