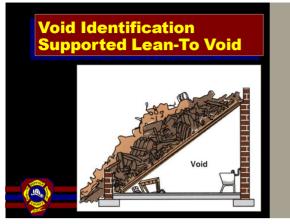

## Collapse Operations 5 Phases of Rescue • Spontaneous Rescues – Surface • Light, In Place Rescues – Minimal Removal • Heavy, Careful Removal – Selected • Body Removal – General • Demolition.

6

8

9

11

12

14