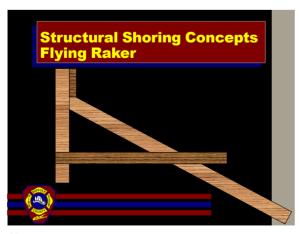

44

Structural Shoring Concepts
Principals

Shoring Is Performed In Order
To Reduce The Risk Of Potential
Secondary Collapse To Give
Victims And Rescuers Some
Degree Of Safety During Rescue
Operations.

45

47