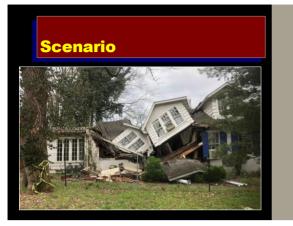

us Rescues – Surface • Light, In Place Rescues – Minimal Removal • Heavy, Careful Removal – Selected • Body Removal – General • Demolition.

6





8



9





11



12





14



15





17



18





20

## Collapse Operations Initial First Aid · Follow Local Protocols · Spinal Immobilization · Administer Oxygen · Proper Packaging Techniques · Crush Injury Syndrome · Transportation.

21





23



24





26



27





29



30





32



33





35



36





38



39





41



42





44

Structural Shoring Concepts
Principals

Shoring Is Performed In Order
To Reduce The Risk Of Potential
Secondary Collapse To Give
Victims And Rescuers Some
Degree Of Safety During Rescue
Operations.

45





47



48





50



51





53



54





56



57





59



60





62



63





65



66





68



69





71



72





74