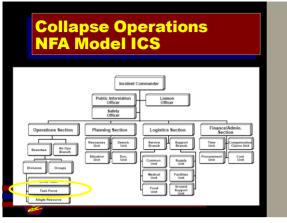

Τ



2

## Session Objectives Understand The Need For Team Operations And Proper Composition Of A Team Identify The Various Types of Voids Commonly Found In Structural Collapse Incidents Understand the Use and Need of Hazard Evaluation Marking Systems And Signaling. Demonstrate A Knowledge Of Basic Shoring Concepts

3





5

## Collapse Operations 5 Phases of Rescue • Spontaneous Rescues – Surface • Light, In Place Rescues – Minimal Removal • Heavy, Careful Removal – Selected • Body Removal – General • Demolition.

6





8



9





11



12





14



15





17



18





20

## Collapse Operations Initial First Aid · Follow Local Protocols · Spinal Immobilization · Administer Oxygen · Proper Packaging Techniques · Crush Injury Syndrome · Transportation.

21





23



24





26



27





29



30





32



33





35



36





38



39





41



42





44

Structural Shoring Concepts
Principals

Shoring Is Performed In Order
To Reduce The Risk Of Potential
Secondary Collapse To Give
Victims And Rescuers Some
Degree Of Safety During Rescue
Operations.

45





47



48





50



51





53



54





56



57





59



60





62



63





65



66





68



69





71



72





74