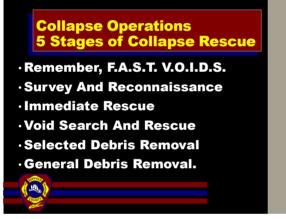

## Collapse Operations 5 Phases of Rescue • Spontaneous Rescues – Surface • Light, In Place Rescues – Minimal Removal • Heavy, Careful Removal – Selected • Body Removal – General • Demolition.

6

8

9

11

12

14