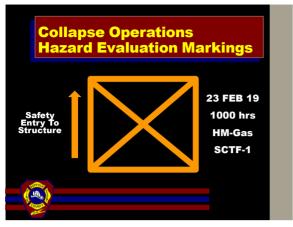

Need For Team Operations And Proper Composition Of A Team Identify The Various Types of Voids Commonly Found In Structural Collapse Incidents Understand the Use and Need of Hazard Evaluation Marking Systems And Signaling. Demonstrate A Knowledge Of Basic Shoring Concepts

3





5

## Collapse Operations 5 Phases of Rescue • Spontaneous Rescues – Surface • Light, In Place Rescues – Minimal Removal • Heavy, Careful Removal – Selected • Body Removal – General • Demolition.

6





8



9





11



12





14



15





17



18





20

## Collapse Operations Initial First Aid · Follow Local Protocols · Spinal Immobilization · Administer Oxygen · Proper Packaging Techniques · Crush Injury Syndrome · Transportation.

21





23



24





26



27





29



30





32



33





35



36





38



39





41



42





44

Structural Shoring Concepts
Principals

Shoring Is Performed In Order
To Reduce The Risk Of Potential
Secondary Collapse To Give
Victims And Rescuers Some
Degree Of Safety During Rescue
Operations.

45





47



48





50



51





53



54





56



57





59



60





62



63





65



66





68



69





71



72





74