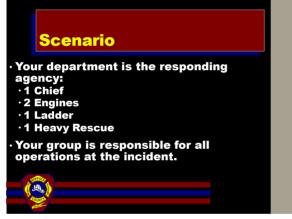

Rescues – Surface • Light, In Place Rescues – Minimal Removal • Heavy, Careful Removal – Selected • Body Removal – General • Demolition.

6





8



9





11



12





14



15





17



18





20

## Collapse Operations Initial First Aid · Follow Local Protocols · Spinal Immobilization · Administer Oxygen · Proper Packaging Techniques · Crush Injury Syndrome · Transportation.

21





23



24





26



27





29



30





32



33





35



36





38



39





41



42





44

Structural Shoring Concepts
Principals

Shoring Is Performed In Order
To Reduce The Risk Of Potential
Secondary Collapse To Give
Victims And Rescuers Some
Degree Of Safety During Rescue
Operations.

45





47



48





50



51





53



54





56



57





59



60





62



63





65



66





68



69





71



72





74