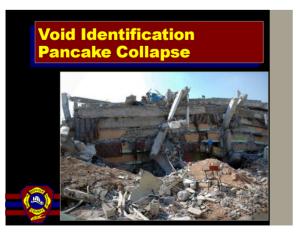

Τ



2

## Session Objectives Understand The Need For Team Operations And Proper Composition Of A Team Identify The Various Types of Voids Commonly Found In Structural Collapse Incidents Understand the Use and Need of Hazard Evaluation Marking Systems And Signaling. Demonstrate A Knowledge Of Basic Shoring Concepts

3





5

## Collapse Operations 5 Phases of Rescue • Spontaneous Rescues – Surface • Light, In Place Rescues – Minimal Removal • Heavy, Careful Removal – Selected • Body Removal – General • Demolition.

6





8



9





11



12





14



15





17



18





20

## Collapse Operations Initial First Aid · Follow Local Protocols · Spinal Immobilization · Administer Oxygen · Proper Packaging Techniques · Crush Injury Syndrome · Transportation.

21





23



24





26



27





29



30





32



33





35



36





38



39





41



42





44

Structural Shoring Concepts
Principals

Shoring Is Performed In Order
To Reduce The Risk Of Potential
Secondary Collapse To Give
Victims And Rescuers Some
Degree Of Safety During Rescue
Operations.

45





47



48





50



51





53



54





56



57





59



60





62



63





65



66





68



69





71



72





74