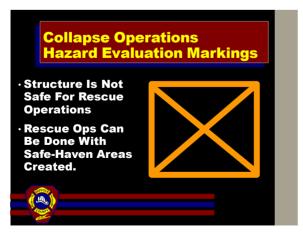

nd The Need For Team Operations And Proper Composition Of A Team Identify The Various Types of Voids Commonly Found In Structural Collapse Incidents Understand the Use and Need of Hazard Evaluation Marking Systems And Signaling. Demonstrate A Knowledge Of Basic Shoring Concepts

3





5

## Collapse Operations 5 Phases of Rescue • Spontaneous Rescues – Surface • Light, In Place Rescues – Minimal Removal • Heavy, Careful Removal – Selected • Body Removal – General • Demolition.

6





8



9





11



12





14



15





17



18





20

## Collapse Operations Initial First Aid · Follow Local Protocols · Spinal Immobilization · Administer Oxygen · Proper Packaging Techniques · Crush Injury Syndrome · Transportation.

21





23



24





26



27





29



30





32



33





35



36





38



39





41



42





44

Structural Shoring Concepts
Principals

Shoring Is Performed In Order
To Reduce The Risk Of Potential
Secondary Collapse To Give
Victims And Rescuers Some
Degree Of Safety During Rescue
Operations.

45





47



48





50



51





53



54





56



57





59



60





62



63





65



66





68



69





71



72





74