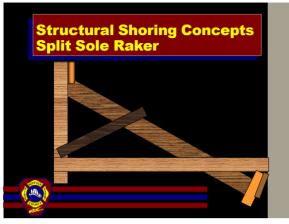

44

Structural Shoring Concepts
Principals

Shoring Is Performed In Order
To Reduce The Risk Of Potential
Secondary Collapse To Give
Victims And Rescuers Some
Degree Of Safety During Rescue
Operations.

45

47