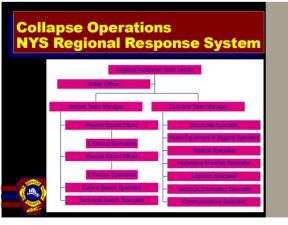

Τ



2

## Session Objectives Understand The Need For Team Operations And Proper Composition Of A Team Identify The Various Types of Voids Commonly Found In Structural Collapse Incidents Understand the Use and Need of Hazard Evaluation Marking Systems And Signaling. Demonstrate A Knowledge Of Basic Shoring Concepts

3





5

## Collapse Operations 5 Phases of Rescue • Spontaneous Rescues – Surface • Light, In Place Rescues – Minimal Removal • Heavy, Careful Removal – Selected • Body Removal – General • Demolition.

6





8



9





11



12





14



15





17



18





20

## Collapse Operations Initial First Aid · Follow Local Protocols · Spinal Immobilization · Administer Oxygen · Proper Packaging Techniques · Crush Injury Syndrome · Transportation.

21





23



24





26



27





29



30





32



33





35



36





38



39





41



42





44

Structural Shoring Concepts
Principals

Shoring Is Performed In Order
To Reduce The Risk Of Potential
Secondary Collapse To Give
Victims And Rescuers Some
Degree Of Safety During Rescue
Operations.

45





47



48





50



51





53



54





56



57





59



60





62



63





65



66





68



69





71



72





74