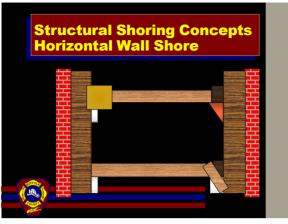

44

Structural Shoring Concepts
Principals

Shoring Is Performed In Order
To Reduce The Risk Of Potential
Secondary Collapse To Give
Victims And Rescuers Some
Degree Of Safety During Rescue
Operations.

45

47