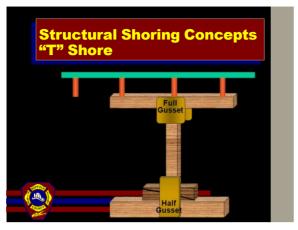

ic Shoring Concepts

3





5

## Collapse Operations 5 Phases of Rescue • Spontaneous Rescues – Surface • Light, In Place Rescues – Minimal Removal • Heavy, Careful Removal – Selected • Body Removal – General • Demolition.

6





8



9





11



12





14



15





17



18





20

## Collapse Operations Initial First Aid · Follow Local Protocols · Spinal Immobilization · Administer Oxygen · Proper Packaging Techniques · Crush Injury Syndrome · Transportation.

21





23



24





26



27





29



30





32



33





35



36





38



39





41



42





44

Structural Shoring Concepts
Principals

Shoring Is Performed In Order
To Reduce The Risk Of Potential
Secondary Collapse To Give
Victims And Rescuers Some
Degree Of Safety During Rescue
Operations.

45





47



48





50



51





53



54





56



57





59



60





62



63





65



66





68



69





71



72





74