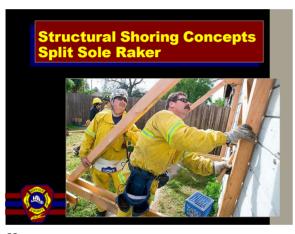

44

Structural Shoring Concepts
Principals

Shoring Is Performed In Order
To Reduce The Risk Of Potential
Secondary Collapse To Give
Victims And Rescuers Some
Degree Of Safety During Rescue
Operations.

45

47