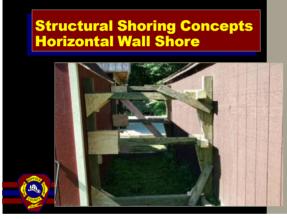

44

Structural Shoring Concepts
Principals

Shoring Is Performed In Order
To Reduce The Risk Of Potential
Secondary Collapse To Give
Victims And Rescuers Some
Degree Of Safety During Rescue
Operations.

45

47