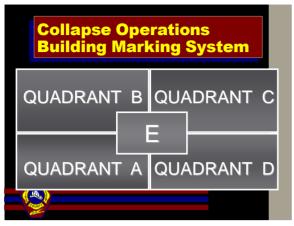

Operations And Proper Composition Of A Team Identify The Various Types of Voids Commonly Found In Structural Collapse Incidents Understand the Use and Need of Hazard Evaluation Marking Systems And Signaling. Demonstrate A Knowledge Of Basic Shoring Concepts

3





5

## Collapse Operations 5 Phases of Rescue • Spontaneous Rescues – Surface • Light, In Place Rescues – Minimal Removal • Heavy, Careful Removal – Selected • Body Removal – General • Demolition.

6





8



9





11



12





14



15





17



18





20

## Collapse Operations Initial First Aid · Follow Local Protocols · Spinal Immobilization · Administer Oxygen · Proper Packaging Techniques · Crush Injury Syndrome · Transportation.

21





23



24





26



27





29



30





32



33





35



36





38



39





41



42





44

Structural Shoring Concepts
Principals

Shoring Is Performed In Order
To Reduce The Risk Of Potential
Secondary Collapse To Give
Victims And Rescuers Some
Degree Of Safety During Rescue
Operations.

45





47



48





50



51





53



54





56



57





59



60





62



63





65



66





68



69





71



72





74